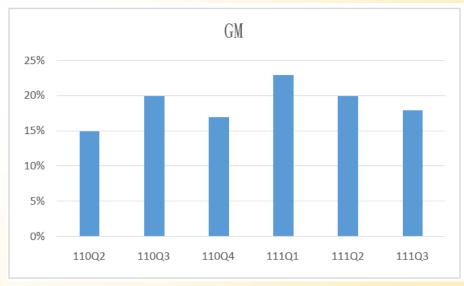

### The trend of gross profit margin

Quarterly gross profit and gross margin were increased over the same quarter of last year mainly due to adjust internal production and marketing strategy.