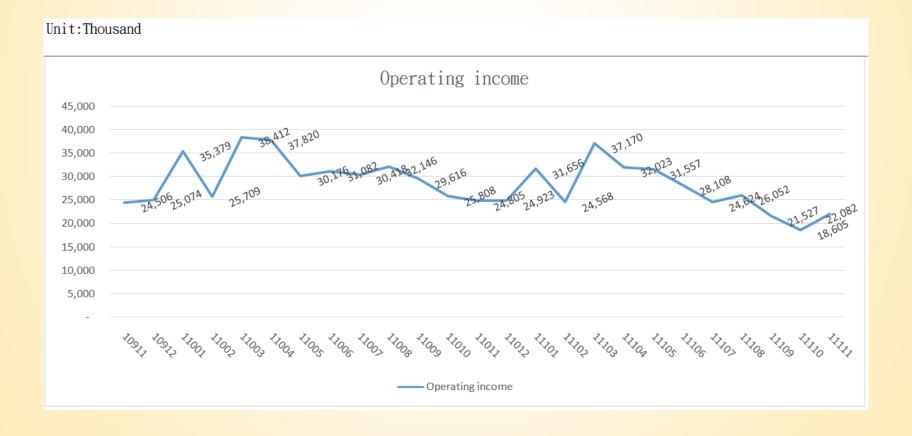

### The trend of operation

Year 2022 average revenue compare with last year down approximately 10%, mainly due to inflation and Russo-Ukrainian War ect affect orders.

### The trend of gross profit margin

Quarterly gross profit and gross margin were increased over the same quarter of last year mainly due to adjust internal production and marketing strategy.

### The trend of profits

Raw material costs increase in year 2022, Operating income were restricted but operating profit were increased, Q2 and Q3 recognized Net loss on financial assets or liabilities at fair value through profit or loss resulting net loss.