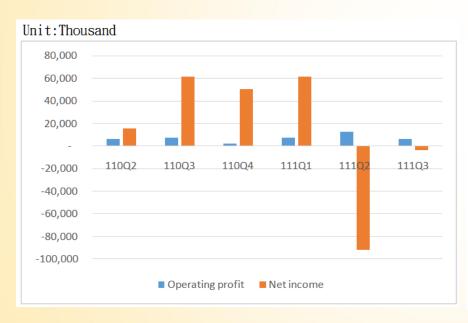

#### Unit: Thousand

### The trend of profits

Raw material costs increase in year 2022, Operating income were restricted but operating profit were increased, Q2 and Q3 recognized Net loss on financial assets or liabilities at fair value through profit or loss resulting net loss.