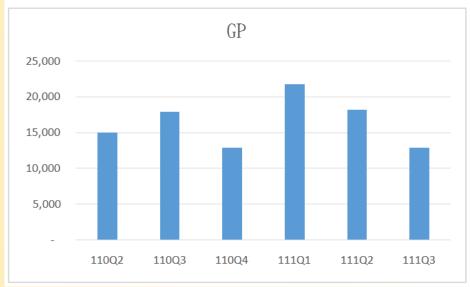

### The trend of gross profit margin

Quarterly gross profit and gross margin were increased over the same quarter of last year mainly due to adjust internal production and marketing strategy.