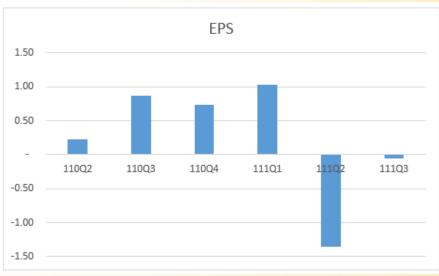

### The trend of profits

Raw material costs increase in year 2022, Operating income were restricted but operating profit were increased, Q2 and Q3 recognized Net loss on financial assets or liabilities at fair value through profit or loss resulting net loss.